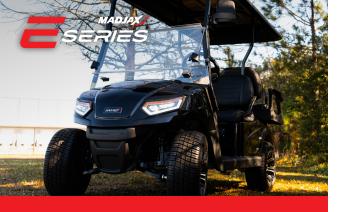

Complete Your MadJax® ESeries™

# CHOOSE YOUR...

# COLOR

Black

White

Electric Blue

Dior Red

Forest Green

TIRES & WHEELS 12" or 14"

**L**BATTERY