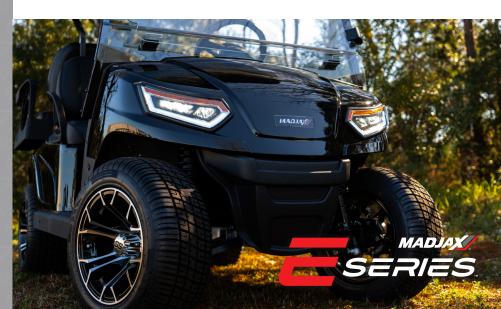

Complete Your MadJax® ESeries™

# CHOOSE YOUR...

# COLOR

Black

White

Electric Blue

Dior Red

Forest Green

TIRES & WHEELS 12" or 14"

**L**BATTERY